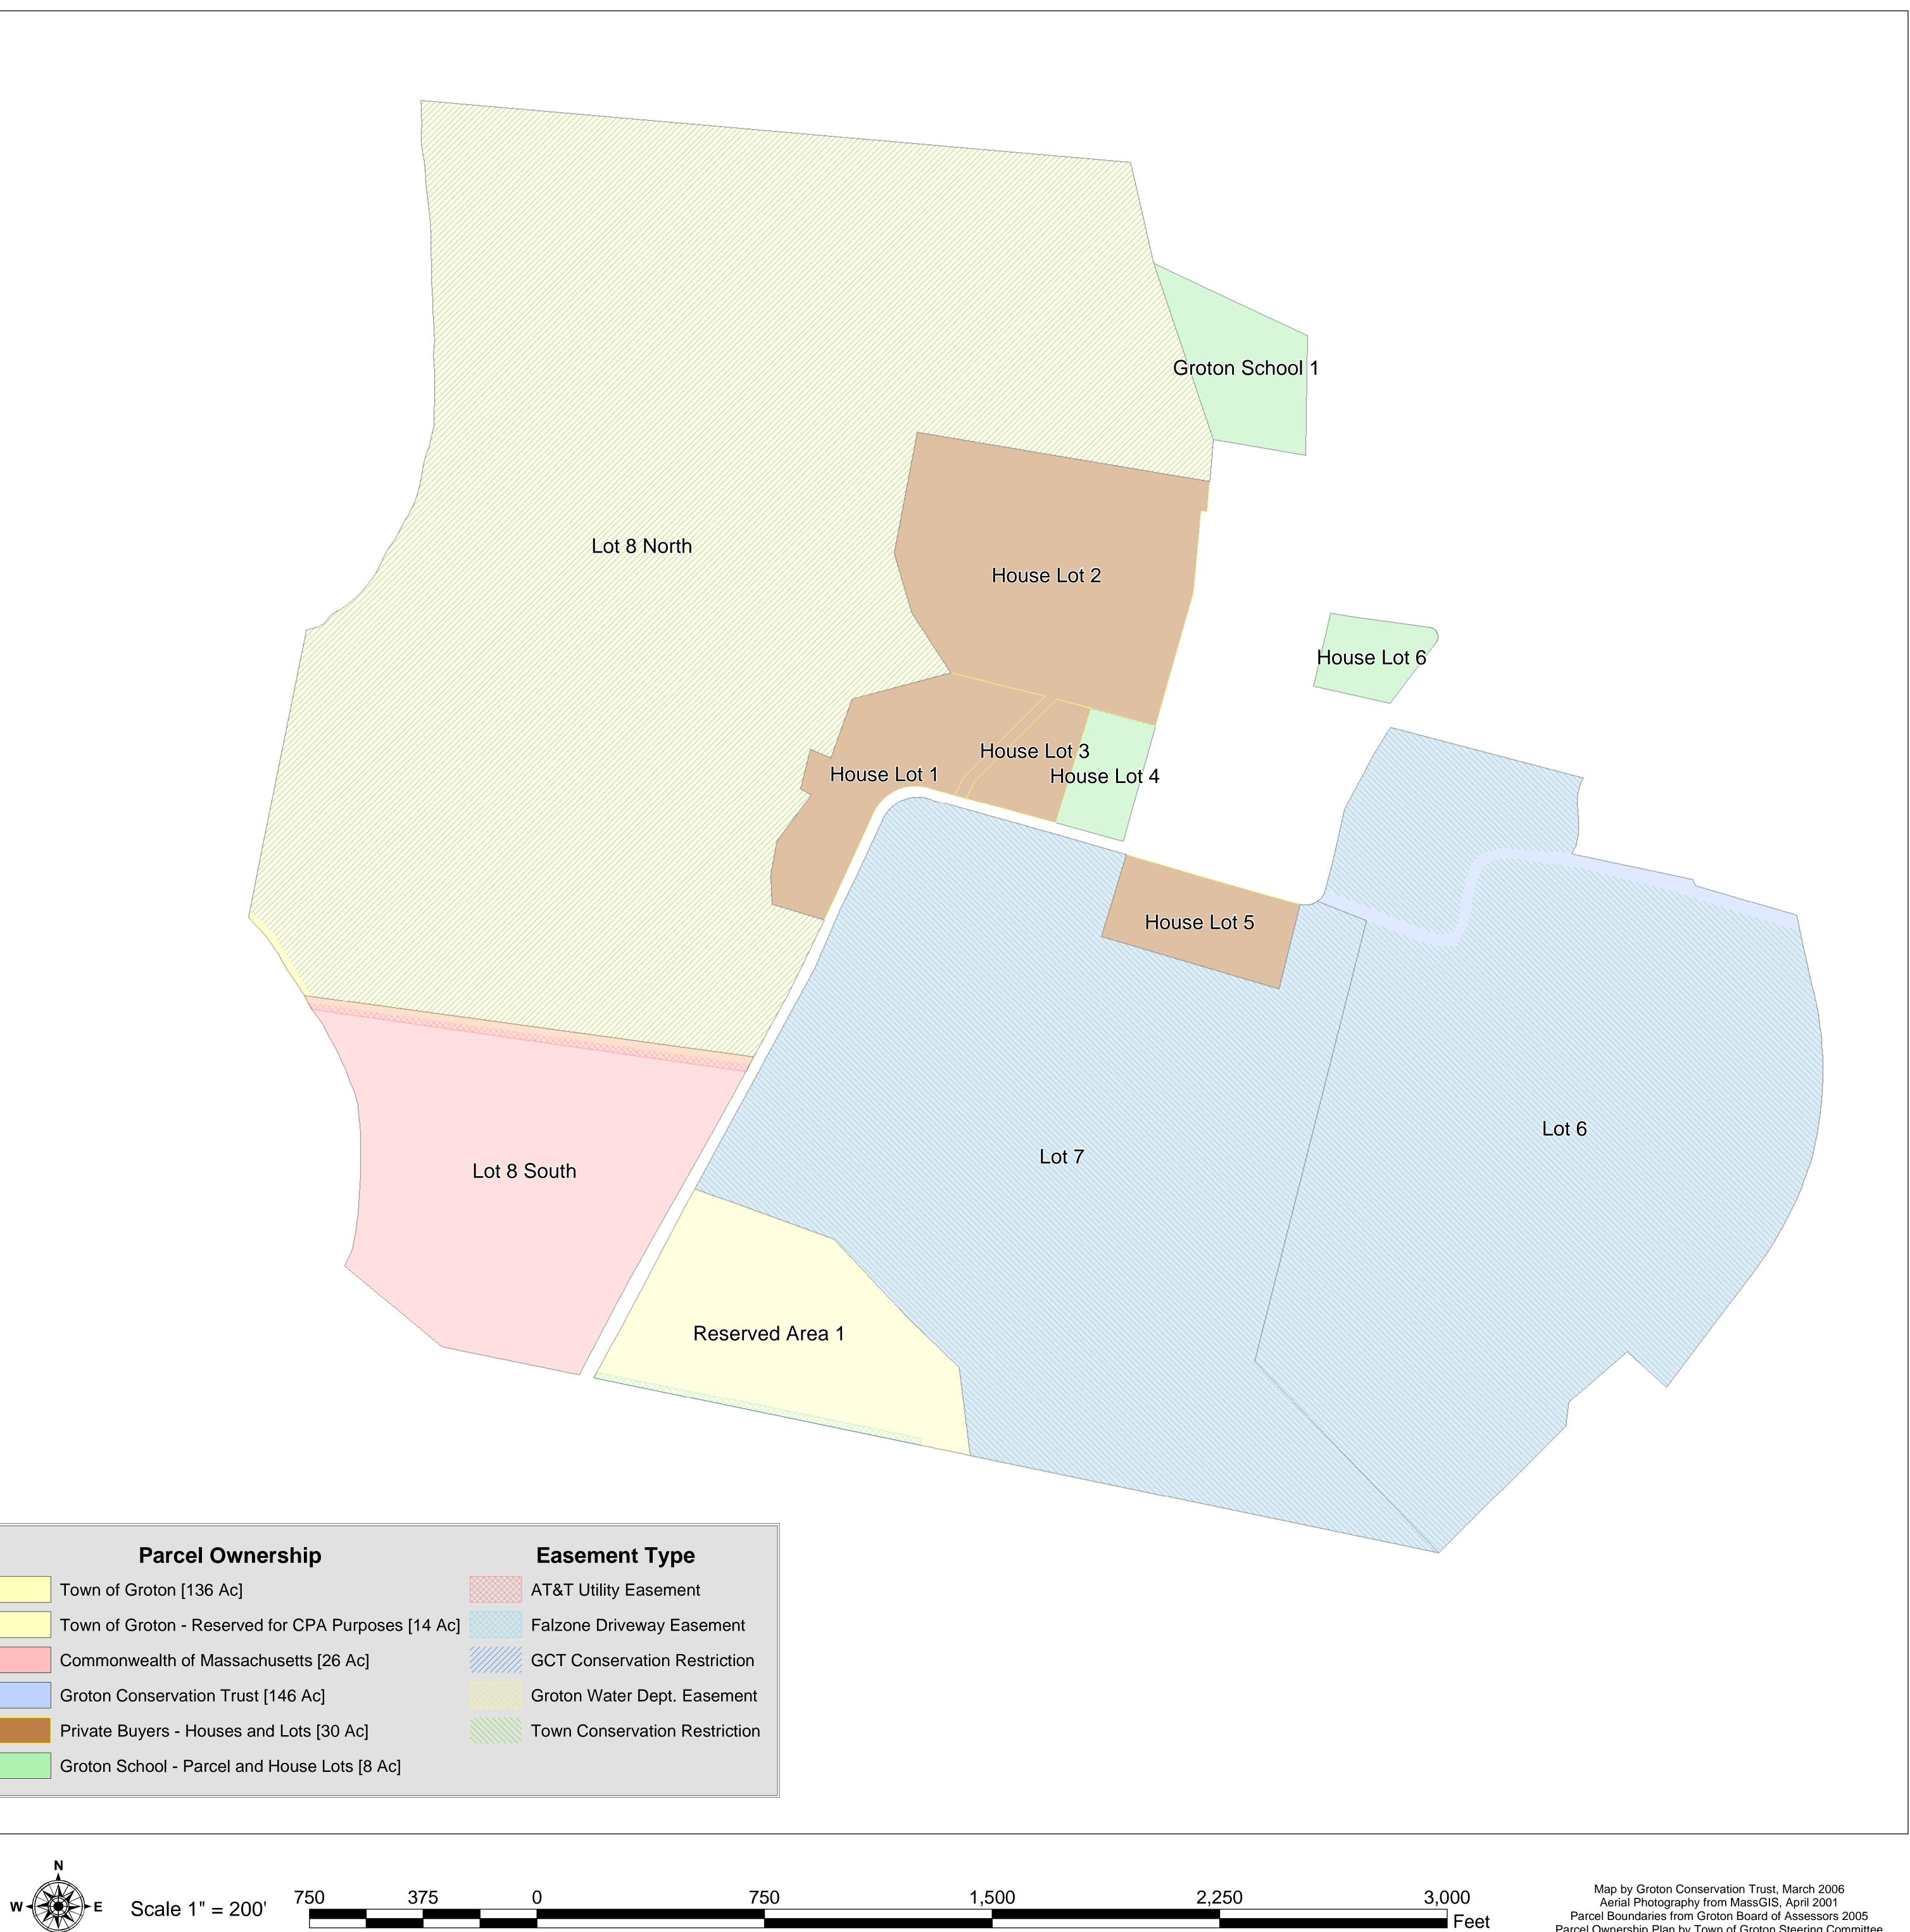

## **Surrenden Farm Conservation Project**

| Town of Groton [136 Ac]                            |  |
|----------------------------------------------------|--|
| Town of Groton - Reserved for CPA Purposes [14 Ac] |  |
| Commonwealth of Massachusetts [26 Ac]              |  |
| Groton Conservation Trust [146 Ac]                 |  |
| Private Buyers - Houses and Lots [30 Ac]           |  |
| Groton School - Parcel and House Lots [8 Ac]       |  |
|                                                    |  |

| Easem     |
|-----------|
| AT&T Util |
| Falzone [ |
| GCT Con   |
| Groton W  |
| Town Cor  |
|           |

Parcel Plan - April 3, 2006

Feet

Map by Groton Conservation Trust, March 2006 Aerial Photography from MassGIS, April 2001 Parcel Boundaries from Groton Board of Assessors 2005 Parcel Ownership Plan by Town of Groton Steering Committee